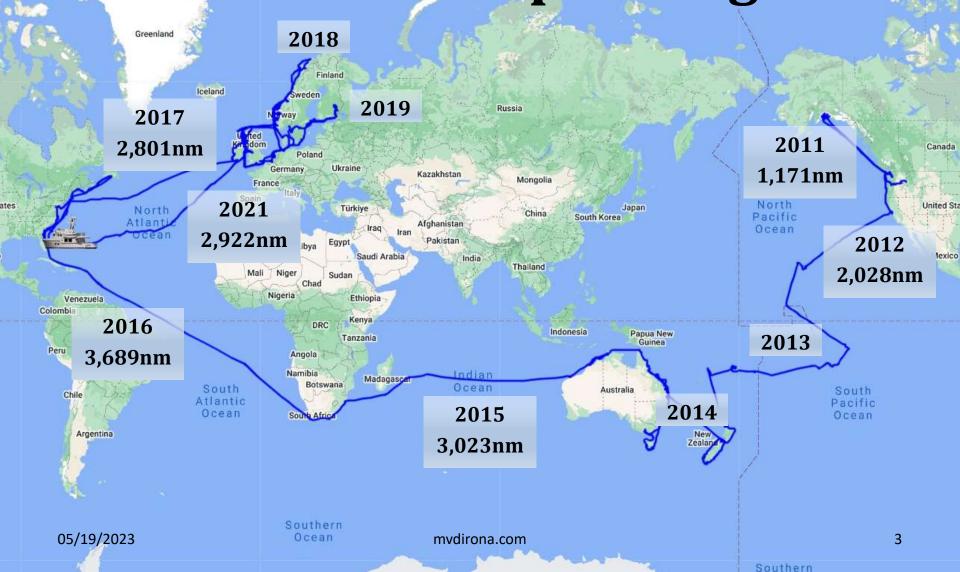

# Timeline & Select Non-Stop Passages

Arctic Ocean

# **Previous experience**

- 1990-2011: Boat yearround in PNW
   – Summer: west & north of
  - Vancouver Island

- Winter: up to Broughtons
- Explore & document littlepublicized destinations
- 1990-2010 Bayliner 4087 – 4,100 hrs