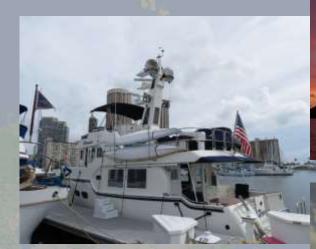

## Dirona

- 2010 Nordhavn 52
  - Delivered Feb, 2010
  - 12,420 engine hrs
- Specifications
  - Main: Deere 6068AFM75 M2
  - Wing: Lugger L844D
  - Gen: Northern Lights 12kW
  - Diesel: 1744 gallons
  - Water: 400 gallons + maker
  - LOA: 56' 4"
  - Beam: 16' 1"
  - Draft: 6' 7"
    - Displacement: 110,000 lbs