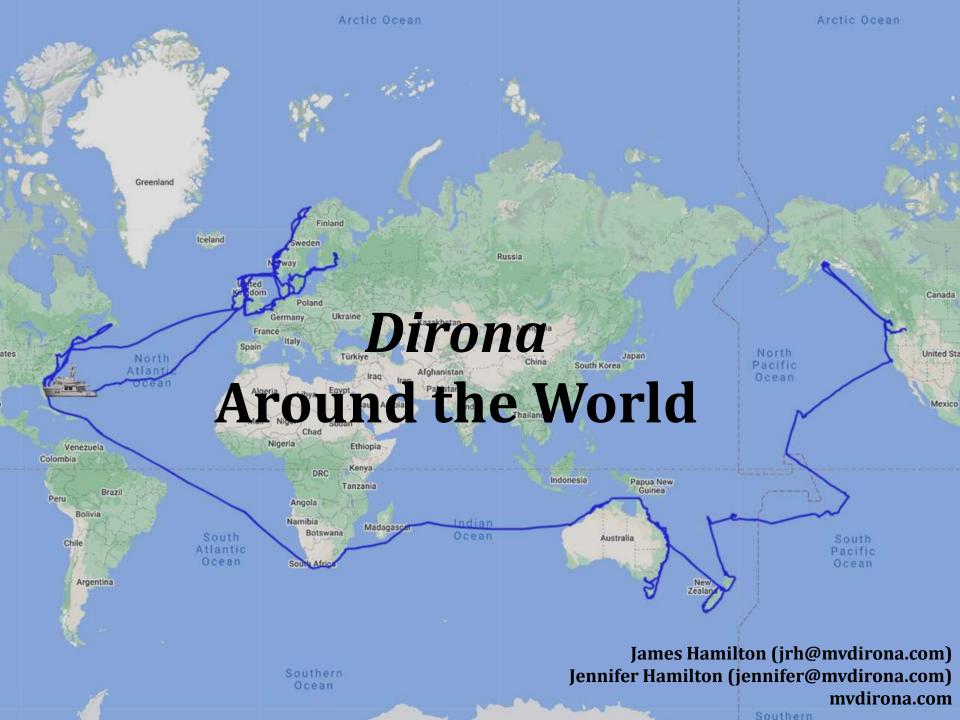

### Agenda

Arctic Ocean

# Timeline & Select Non-Stop Passages

Arctic Ocean

## Dirona

- 2010 Nordhavn 52
  - Delivered Feb, 2010
  - 12,420 engine hrs
- Specifications
  - Main: Deere 6068AFM75 M2
  - Wing: Lugger L844D
  - Gen: Northern Lights 12kW
  - Diesel: 1744 gallons
  - Water: 400 gallons + maker
  - LOA: 56' 4"
  - Beam: 16' 1"
  - Draft: 6' 7"
    - Displacement: 110,000 lbs

# **Previous experience**

- 1990-2011: Boat yearround in PNW
   – Summer: west & north of
  - Vancouver Island

- Winter: up to Broughtons
- Explore & document littlepublicized destinations
- 1990-2010 Bayliner 4087 – 4,100 hrs