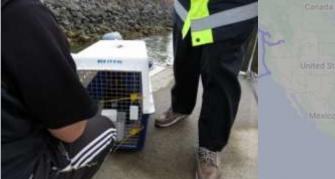

#### Pets

 Research in advance Microchip and rabies vax Entry rules for air travel **Unwritten & preferential rules** - Paper trail **Quarantined once in NZ Skipped one country**  Spitfire adapted to conditions underway