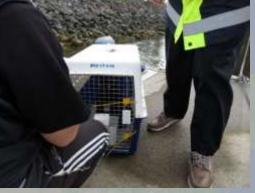

#### Pets

 Research in advance Microchip and rabies vax Entry rules for air travel **Unwritten & preferential rules** - Paper trail **Quarantined once in NZ Skipped one country**  Spitfire adapted to conditions underway