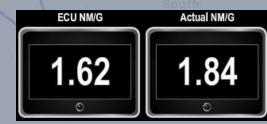

# **Fuel Management**

- How much? How far?
- Fuel economy specs often assume
  - Flat water with no current
  - Incorrect tank capacity
- Manufacturer capacity & level indicators can be inaccurate
  - Run tanks to empty, refill & calibrate
  - Pressure sensors for accuracy
- ECU accuracy?
- Test in ocean conditions
- Set fuel economy goal
  - From distance, fuel, & desired reserve
  - Adjust RPM regularly to meet goal