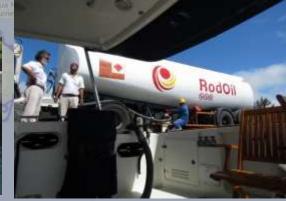

# **Fueling**

passages speed/quality docks en cash-only

- Prefer trucks for speed/quality
- Often commercial docks
- Agents helpful when cash-only
- Fuel quality generally good

#### • \$2.85 - \$6.89/gallon

05/19/2023

Southern Ocean

mvdirona.com

22

Southware.