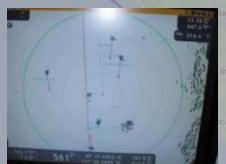

# **Night running**

- Good radar with ARPA & AIS
- Forward floodlight
- Light shields for steaming & forward flood lights
- Dimmable control panels
- Heavily tinted display covers on PH control panels
- Red lights in PH, day head, galley
- FLIR