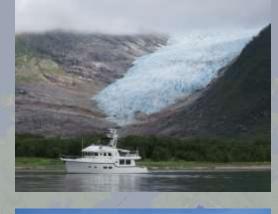

## Dirona

- 2010 Nordhavn 52
  - Delivered Feb, 2010
  - 12,420 engine hrs
- Specifications
  - Main: Deere 6068AFM75 M2
  - Wing: Lugger L844D
  - Gen: Northern Lights 12kW
  - Diesel: 1744 gallons
  - Water: 400 gallons + maker
  - LOA: 56' 4"
  - Beam: 16' 1"
  - Draft: 6' 7"
    - Displacement: 110,000 lbs