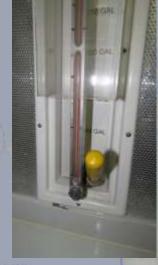

# **Fuel Management**

- How much? How far?
- Fuel economy specs often assume
  - Flat water with no current
  - Incorrect tank capacity
- Manufacturer capacity & level indicators can be inaccurate
  - Run tanks to empty, refill & calibrate
  - Pressure sensors for accuracy
- ECU accuracy?
- Test in ocean conditions
- Set fuel economy goal
  - From distance, fuel, & desired reserve
  - Adjust RPM regularly to meet goal