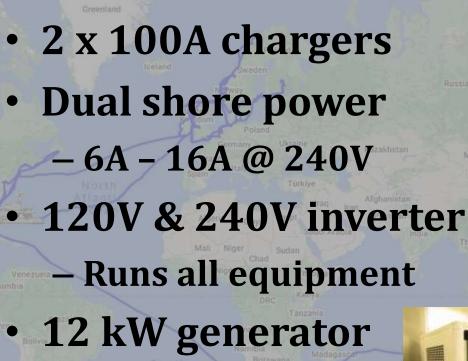

#### **Freq Converter vs Charger & Inverter**

- Frequency converter
  - Expensive
  - Single point of failure
  - Considerable waste heat
- Inverter supplies peak load
  - Run on low supply, eg 10A @ 240V
- 240V power underway
  - 2 x 190A @ 24V alternators
- Backup to generator & 110V/240V inverters
- Run light 240V loads
- Isolates from shore voltage sags
- Enables dual shore supply