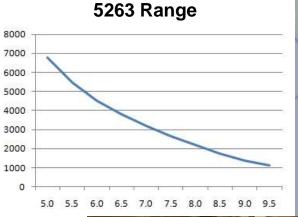

# **Fuel Management**

- How much? How far?
- Fuel economy specs often assume
  - Flat water with no current
  - Incorrect tank capacity
- Manufacturer capacity & level indicators can be inaccurate
  - Run tanks to empty, refill & calibrate
  - Pressure sensors for accuracy
- ECU accuracy?
- Test in ocean conditions
- Set fuel economy goal
  - From distance, fuel, & desired reserve
  - Adjust RPM regularly to meet goal

# **Deck Fuel**

- Nordhavn 52 can easily do 2,500 nm with 10% reserve
  - Enough for any ocean
- Deck fuel increases range & options
  - Run faster Reunion to South Africa
  - 3,689nm from St. Helena to Barbados
  - 500nm diversion: early named storm
- Fill completely & secure tightly
- Bulkhead fitting plumbed to main fuel transfer pump
  - Faster, safer, no contamination risk