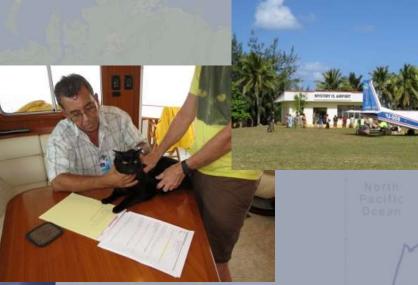

#### Pets

 Research in advance Microchip and rabies vax Entry rules for air travel **Unwritten & preferential rules** - Paper trail **Quarantined once in NZ Skipped one country**  Spitfire adapted to conditions underway