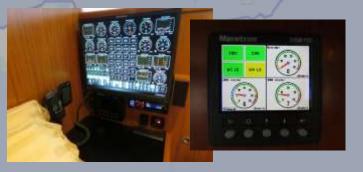

# **Automation & Reliability**

- Automation & reliability more critical with only two on board
  - Early warning of problems
  - Automation reduces burden and
  - Maretron N2kView

mistakes

- Monitoring, alerting
  Design so problems obvious
  Common indicator ribbon
- NAV mode on autopilot

   Reduces manual adjustments