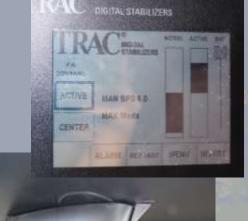

#### **Stabilization**

ABT TRAC active stabilization

 Monohull power boats need for comfort

Tested w/o in big swell
Flopper-stopper at anchor
Never needed in PNW
Often in South Pacific
Comfort, plus safety for launching tender