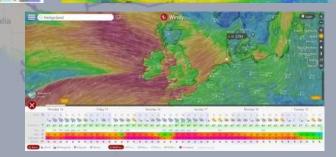

# **Weather Routing**

- Self-analysis w/o weather router
- Plan for best time statistically
- Depart with good forecast
- Wave period > wave height
- GRIB data using TimeZero (WW3) & ViewFax (GFS)
   – PredictWind (ECMWF) with
- TimeZero last passage Coastal: Apps & local forecasts – eg. XCWeather & Windy