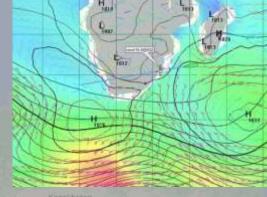

# **Weather Routing**

- Self-analysis w/o weather router
- Plan for best time statistically
- Depart with good forecast
- Wave period > wave height
- GRIB data using TimeZero (WW3) & ViewFax (GFS)
   – PredictWind (ECMWF) with
- TimeZero last passage Coastal: Apps & local forecasts – eg. XCWeather & Windy