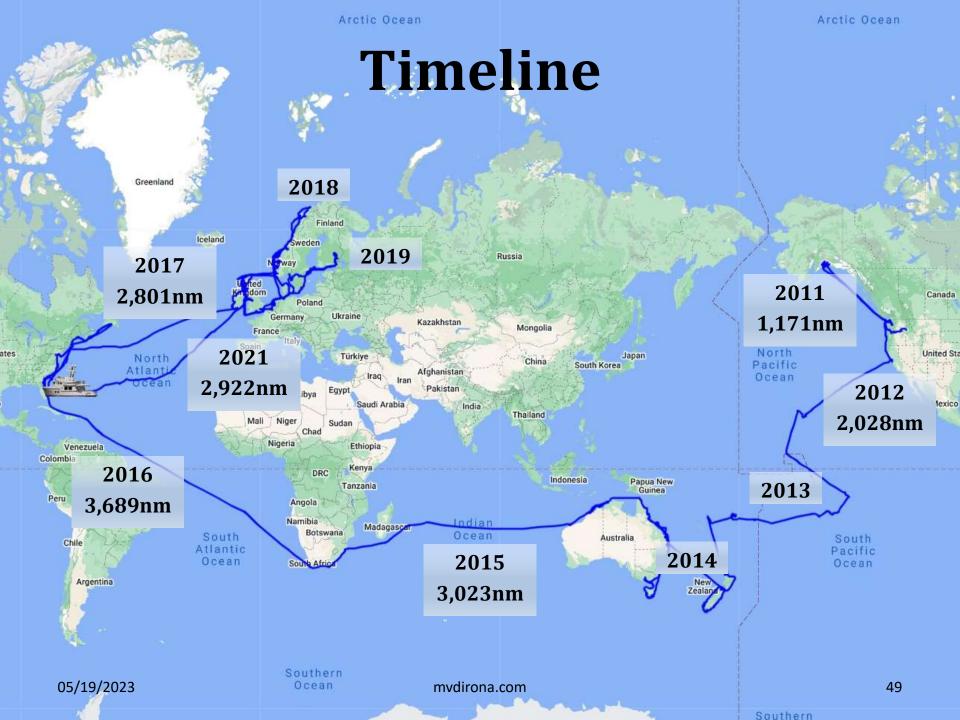

# Timeline & Select Non-Stop Passages

Arctic Ocean

# **Deck Fuel**

- Nordhavn 52 can easily do 2,500 nm with 10% reserve
  - Enough for any ocean
- Deck fuel increases range & options
  - Run faster Reunion to South Africa
  - 3,689nm from St. Helena to Barbados
  - 500nm diversion: early named storm
- Fill completely & secure tightly
- Bulkhead fitting plumbed to main fuel transfer pump
  - Faster, safer, no contamination risk

# **Itinerary Spreadsheet**

| Destination                         | Arrive     | Stay       | Depart            | Days to    | Speed     | Miles to  | Best time* | Storm season* |
|-------------------------------------|------------|------------|-------------------|------------|-----------|-----------|------------|---------------|
|                                     |            |            |                   | next       |           | next      |            |               |
| Seattle                             |            |            | 7-Sep             | 7          |           | 766       | May-Oct    | None          |
| San Francisco                       | 09/14/12   | 41         | 25-Oct            | 15         |           | 2012      | May, Nov   | Jun-Oct (HI)  |
| Hawaii                              | 11/09/12   | 70         | 15-Mar            | 6.6        | 6         | 946       | Apr-Aug    | Jun-Oct (HI)  |
| Palmyra                             | 03/21/13   | 7          | 28-Mar            | 1.4        | 6         | 206       | Apr-Aug    | None          |
| Tabuaerean (Fanning) Island         | 03/29/13   | 7          | 5-Apr             | 8.2        | 7         | 1372      | Apr-Aug    | None          |
| Marquesas                           | 04/15/13   | 18         | 3-May             | Russia 3.4 | 6.5       | 525       |            | Dec-April     |
| Tuamotos                            | 05/06/13   | 12         | 18-May            | 1.3        | 6.5       | 200       |            | Dec-April     |
| Tahiti                              | 05/19/13   | 19         | 7-Jun             | 0.9        | 6.5       | 135       |            | Dec-April     |
| Bora Bora                           | 06/07/13   | 18         | 25-Jun            | 4.5        | 6.5       | 700       | June-Oct   | Dec-April     |
| Suwarrow (Cook I.) (open July-Oct)  | 06/29/13   | 7          | Kazakhistan 6-Jul | 2.4        | 6.5       | 381       |            | Dec-April     |
| American Samoa                      | 07/08/13   | 3          | 11-Jul            | 4.8        | 6.5       | 750       | June-Oct   | Dec-April     |
| Lautako, Fiji                       | 07/15/13   | 1          | 16-Jul            | 0.1        | South 6.5 | 15        | June-Oct   | Dec-April     |
| Port Denaru 07/19, JRH travel 07/21 | 07/16/13   | 35         | 20-Aug            | 2.9        | 6.5       | 457       | June-Oct   | Dec-April     |
| Tonga                               | 08/22/13   | di A14     | 5-Sep             | 5.4        | 6.5       | 840       | Oct-Nov    | Dec-April     |
| Vanuatu                             | 09/10/13   | 14         | 24-Sep            | 7.0        | 6.5       | 1095      | Oct-Nov    | Dec-April     |
|                                     | Chud Ethio |            |                   |            |           |           |            |               |
| GAP                                 | non Relly  | 14         |                   |            |           |           |            |               |
|                                     | DRC Tank I |            |                   |            |           | Panua New |            |               |
| New Zealand                         | 10/15/13   | 180        | 13-Apr            | 8.0        | 6.5       | 1250      | April-May  | Dec-April     |
| Sydney, Aus                         | 04/21/14   | 180        | 18-Oct            |            | 1         | 1         |            | Dec-April     |
|                                     | Botswana   | Andagascar |                   |            | Aust      | alia 💦    |            |               |
| Broom, West Aus                     | 10/18/14   | 14         | 29-Oct            | 23.6       | 6         | 3400      | June-Oct   | Dec-April     |
| Mauritius                           | 11/21/14   | 14         | 5-Dec             | 10.1       | 6.5       | 1576      | June-Oct   | Nov-April     |
| Durban, South Africa                | 12/15/14   | 43         | 27-Jan            | 4.7        | 6.5       | 735       | Jan-March  | None          |
|                                     |            |            |                   |            |           |           |            |               |
| Cape Town, South Africa             | 01/31/15   | 16         | 16-Feb            |            |           |           | Jan-March  | None          |

#### \*From Jimmy Cornell's World Cruising Routes & Ocean Atlas

05/19/2023

Southern Ocean

mvdirona.com

Southern