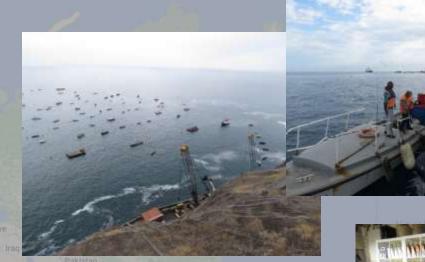

# **Fueling**

passages speed/quality docks en cash-only

- Prefer trucks for speed/quality
- Often commercial docks
- Agents helpful when cash-only
- Fuel quality generally good

#### • \$2.85 - \$6.89/gallon

05/19/2023

Southern Ocean

mvdirona.com

22

Southware.