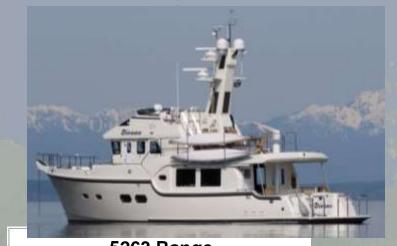

## Dirona

- 2010 Nordhavn 52
  - Delivered Feb, 2010
  - 12,420 engine hrs
- Specifications
  - Main: Deere 6068AFM75 M2
  - Wing: Lugger L844D
  - Gen: Northern Lights 12kW
  - Diesel: 1744 gallons
  - Water: 400 gallons + maker
  - LOA: 56' 4"
  - Beam: 16' 1"
  - Draft: 6' 7"
    - Displacement: 110,000 lbs