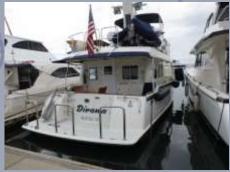

## Dirona

- 2010 Nordhavn 52
  - Delivered Feb, 2010
  - 12,420 engine hrs
- Specifications
  - Main: Deere 6068AFM75 M2
  - Wing: Lugger L844D
  - Gen: Northern Lights 12kW
  - Diesel: 1744 gallons
  - Water: 400 gallons + maker
  - LOA: 56' 4"
  - Beam: 16' 1"
  - Draft: 6' 7"
    - Displacement: 110,000 lbs