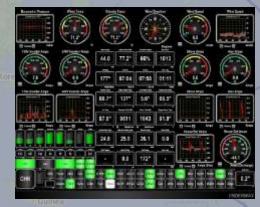

# **Automation & Reliability**

- Automation & reliability more critical with only two on board
  - Early warning of problems
  - Automation reduces burden and
  - Maretron N2kView

mistakes

- Monitoring, alerting
  Design so problems obvious
  Common indicator ribbon
- NAV mode on autopilot

   Reduces manual adjustments