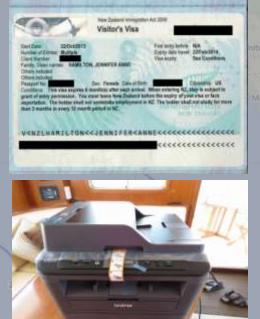

# **Clearing Through**

- Noonsite.com and country web sites for clearance rules
  - Agents helpful in South Pacific & Azores for clearance/fuel
  - Should have in South Africa & Mauritius
- Officials usually board
- Visitor visa on arrival

   NZ/AUS only advance visas

   B/W printer/scanner/copier