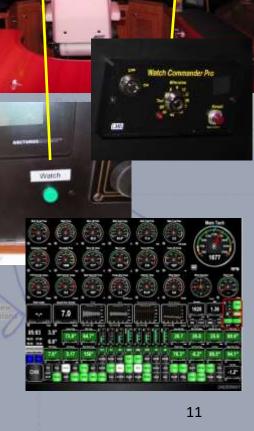

# Watchkeeping

- Someone always on watch at helm
  - Evolved from 4hr shifts to:
    - James: 6pm-10pm; 5am-6pm
    - Jennifer: 10pm-5am
  - Lunch & dinner together
- Slept in master stateroom
  - Less motion & quieter than off-watch
    - Less burden for person on watch
- Watch alarm
  - Essential safety gear
  - Key-enabled, stand to reset
  - Alarm more intrusive until reset
- Engine room checks every shift change

# **Automation & Reliability**

- Automation & reliability more critical with only two on board
  - Early warning of problems
  - Automation reduces burden and
  - Maretron N2kView

mistakes

- Monitoring, alerting
  Design so problems obvious
  Common indicator ribbon
- NAV mode on autopilot