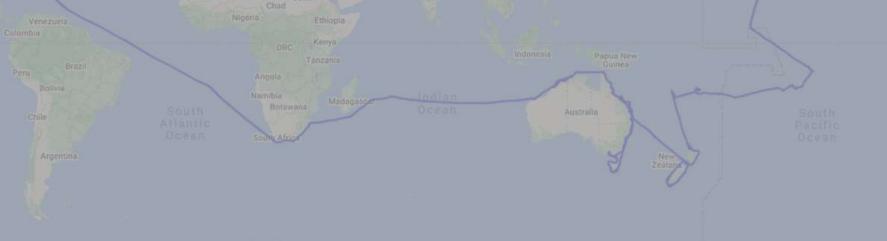

# **Deck Fuel**

- Nordhavn 52 can easily do 2,500 nm with 10% reserve
  - Enough for any ocean
- Deck fuel increases range & options
  - Run faster Reunion to South Africa
  - 3,689nm from St. Helena to Barbados
  - 500nm diversion: early named storm
- Fill completely & secure tightly
- Bulkhead fitting plumbed to main fuel transfer pump
  - Faster, safer, no contamination risk