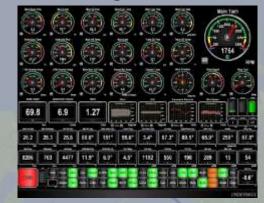

# **Automation & Reliability**

- Automation & reliability more critical with only two on board
  - Early warning of problems
  - Automation reduces burden and
  - Maretron N2kView

mistakes

- Monitoring, alerting
  Design so problems obvious
  Common indicator ribbon
- NAV mode on autopilot

   Reduces manual adjustments