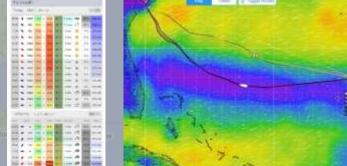

# **Weather Routing**

- Self-analysis w/o weather router
- Plan for best time statistically
- Depart with good forecast
- Wave period > wave height
- GRIB data using TimeZero (WW3) & ViewFax (GFS)
   – PredictWind (ECMWF) with
- TimeZero last passage Coastal: Apps & local forecasts – eg. XCWeather & Windy